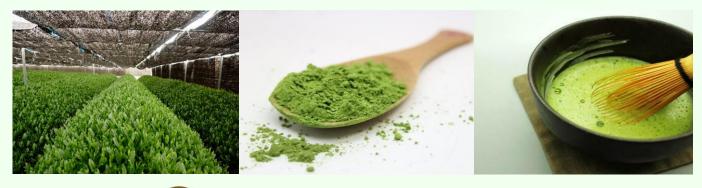

# **Matcha Cultivation**

Auropure<sup>TM</sup> Matcha is primarily cultivated from the east end of Yangtze-river basin, where there is the home of many top-brand green teas with its best suitable soils and climate for this plant (*Camellia sinensis*). The new leaves are grown in gradually reduced sunlight by **shadowing** for minimum 3 weeks of time prior to harvesting. This timing is critical to ensure the best quality (thin, tender, softer texture, deep green color, fresh flavor, etc.) green tea leaves are produced as the staring material of Matcha.

Auropure<sup>TM</sup> Matcha green tea is picked from **USDA Organic** certified farms.