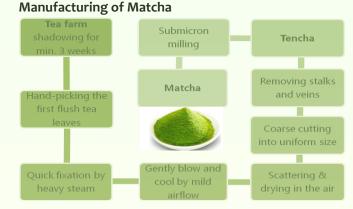

# **Matcha Cultivation**

Auropure<sup>TM</sup> Matcha is primarily cultivated from the east end of Yangtze-river basin, where there is the home of many top-brand green teas with its best suitable soils and climate for this plant (*Camellia sinensis*). The new leaves are grown in gradually reduced sunlight by **shadowing** for minimum 3 weeks of time prior to harvesting. This timing is critical to ensure the best quality (thin, tender, softer texture, deep green color, fresh flavor, etc.) green tea leaves are produced as the staring material of Matcha.

## **Nutrition & Health Value of Matcha**

When you take Matcha, the whole tea leaf powder is ingested, instead of just water infused through the tea leaves. The shadowing process stimulates an increase in amino acids, chlorophyll and protein levels, which brings more nutrients than the ordinary green tea.